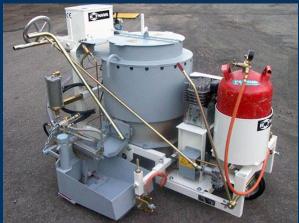

hines, grinders, road driers, pre-heaters etc.



Maintenance equipment: Airport trailers and industrial road driers





#### Location



# **HOFMANN GmbH** ...founded in 1952 and since 1962 situated in Rellingen!







#### Range of products

Road marking Trucks



Special machines and equipment



Self-propelled sit-on machines



Thermoplastic preheaters



Hand-guided machines



**Specials** 







#### **Application systems**

Paints

2-component cold plastics (spray- and extrudable)

Thermoplastics (spray- and extrudable)

Low pressure method (Air spray-method) and/or High pressure method (Airless-method) according to the kind of marking





# **Special machines and equipment**



H95-2 Road drier



H92-1 Line remover





# Hand-guided machines



H9 Airless



RM50H



H8-1



**RP100-1H** 















H11









































































































#### **Trucks various**





#### Roadmarking trucks













#### Vertical Preheater - direct and indirect heated



#### **D/ID Series**









#### **TechnologyDay**







# Airport maintenance and road driers

- Airport trailer
- Industrial driers build on a small truck
- •Small and handy road driers





# Cracks to be repaired at Heathrow airport











# Your solution in order to maintain the airport







# All machinery ready to get started







# **Machines working**













# **Finished result**







#### Industrial road drier mounted on a small truck







# Industrial road drier









# **Industrial road drier**