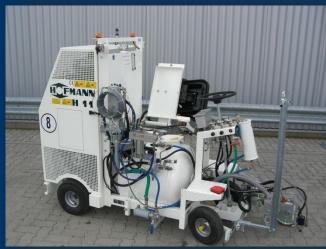

pre-heaters etc.



Maintenance equipment: Airport trailers and industrial road driers





#### Location



# **HOFMANN GmbH** ...founded in 1952 and since 1962 situated in Rellingen!







#### Range of products

Road marking Trucks



Special machines and equipment



Self-propelled sit-on machines



Thermoplastic preheaters



Hand-guided machines



**Specials** 







#### **Application systems**

Paints

2-component cold plastics (spray- and extrudable)

Thermoplastics (spray- and extrudable)

Low pressure method (Air spray-method) and/or High pressure method (Airless-method) according to the kind of marking





# **Special machines and equipment**



H95-2 Road drier



H92-1 Line remover





# Hand-guided machines



H9 Airless



RM50H



H8-1



**RP100-1H** 















H11









































































































#### **Trucks various**





#### Roadmarking trucks













#### Vertical Preheater - direct and indirect heated



#### **D/ID Series**









#### **TechnologyDay**







# Airport maintenance and road driers

- Airport trailer
- Industrial driers build on a small truck
- •Small and handy road driers





# Cracks to be repaired at Heathrow airport











# Your solution in order to maintain the airport







# All machinery ready to get started







# **Machines working**













# **Finished result**







#### Industrial road drier mounted on a small truck







# Industrial road drier









# **Industrial road drier**









# Small handy industri