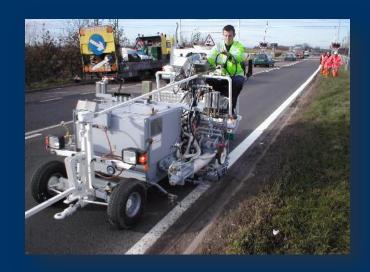

nce equipment: Airport trailers and industrial road driers





#### Location



# **HOFMANN GmbH** ...founded in 1952 and since 1962 situated in Rellingen!







#### Range of products

Road marking Trucks



Special machines and equipment



Self-propelled sit-on machines



Thermoplastic preheaters



Hand-guided machines



**Specials** 







#### **Application systems**

Paints

2-component cold plastics (spray- and extrudable)

Thermoplastics (spray- and extrudable)

Low pressure method (Air spray-method) and/or High pressure method (Airless-method) according to the kind of marking





# **Special machines and equipment**



H95-2 Road drier



H92-1 Line remover





# Hand-guided machines



H9 Airless



RM50H



H8-1



**RP100-1H** 















H11









































































































#### **Trucks various**





#### Roadmarking trucks













#### Vertical Preheater - direct and indirect heated



#### **D/ID Series**









#### **TechnologyDay**







# Airport maintenance and road driers

- Airport trailer
- Industrial driers build on a small truck
- •Small and handy road driers





# Cracks to be repaired at Heathrow airport











# Your solution in order to maintain the airport







# All machinery ready to get started







# **Machines working**













# **Finished result**







#### Industrial road drier mounted on a small truck







# Industrial road drier









# **Industrial road drier**









# Small handy industrial road drier !







# Road