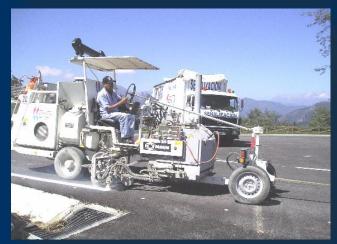

#### Range of products

Road marking Trucks

Special machines and equipment

Self-propelled sit-on machines

Thermoplastic preheaters

Hand-guided machines

**Specials** 

#### **Application systems**

Paints

2-component cold plastics (spray- and extrudable)

Thermoplastics (spray- and extrudable)

Low pressure method (Air spray-method) and/or High pressure method (Airless-method) according to the kind of marking