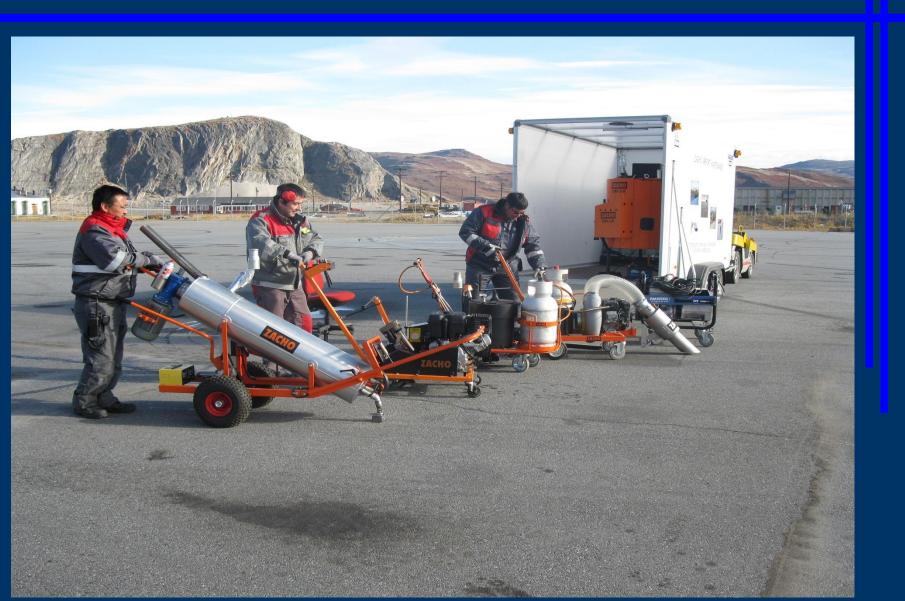

Airless-method) according to the kind of marking





# **Special machines and equipment**



H95-2 Road drier



H92-1 Line remover





# Hand-guided machines



H9 Airless



RM50H



H8-1



**RP100-1H** 















H11









































































































#### **Trucks various**





#### Roadmarking trucks













#### Vertical Preheater - direct and indirect heated



#### **D/ID Series**









#### **TechnologyDay**







# Airport maintenance and road driers

- Airport trailer
- Industrial driers build on a small truck
- •Small and handy road driers





# Cracks to be repaired at Heathrow airport











# Your solution in order to maintain the airport







# All machinery ready to get started







# **Machines working**













# **Finished result**







#### Industrial road drier mounted on a small truck







# Industrial road drier









# **Industrial road drier**









# Small handy industrial road drier !







# Road drier working!