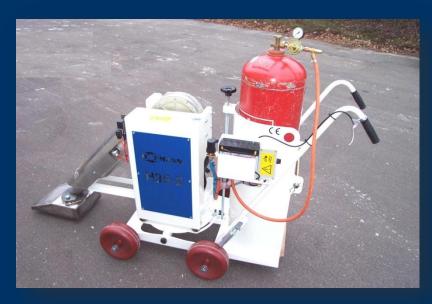

cions carried out by UP1



Road marking equipment: Road marking machines, trucks, small handhold machines, grinders, road driers, pre-heaters etc.



Maintenance equipment: Airport trailers and industrial road driers





#### Location



# **HOFMANN GmbH** ...founded in 1952 and since 1962 situated in Rellingen!







#### Range of products

Road marking Trucks



Special machines and equipment



Self-propelled sit-on machines



Thermoplastic preheaters



Hand-guided machines



**Specials** 







#### **Application systems**

Paints

2-component cold plastics (spray- and extrudable)

Thermoplastics (spray- and extrudable)

Low pressure method (Air spray-method) and/or High pressure method (Airless-method) according to the kind of marking





# **Special machines and equipment**



H95-2 Road drier



H92-1 Line remover





# Hand-guided machines



H9 Airless



RM50H



H8-1



**RP100-1H** 















H11









































































































#### **Trucks various**





#### Roadmarking trucks













#### Vertical Preheater - direct and indirect heated



#### **D/ID Series**









#### **TechnologyDay**







# Airport maintenance and road driers

- Airport trailer
- Industrial driers build on a small truck
- •Small and handy road driers





# Cracks to be repaired at Heathrow airport











# Your solution in order to maintain the airport







# All machinery ready to get started







# **Machines working**













# **Finished result**







#### Industrial road