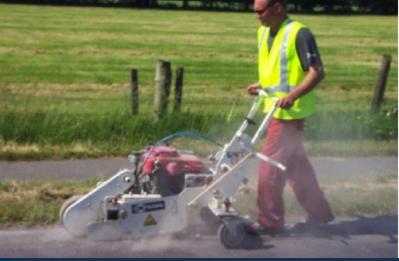

UP1



Road marking equipment: Road marking machines, trucks, small handhold machines, grinders, road driers, pre-heaters etc.



Maintenance equipment: Airport trailers and industrial road driers





#### Location



# **HOFMANN GmbH** ...founded in 1952 and since 1962 situated in Rellingen!







#### Range of products

Road marking Trucks



Special machines and equipment



Self-propelled sit-on machines



Thermoplastic preheaters



Hand-guided machines



**Specials** 







#### **Application systems**

Paints

2-component cold plastics (spray- and extrudable)

Thermoplastics (spray- and extrudable)

Low pressure method (Air spray-method) and/or High pressure method (Airless-method) according to the kind of marking





# **Special machines and equipment**



H95-2 Road drier



H92-1 Line remover





# Hand-guided machines



H9 Airless



RM50H



H8-1



**RP100-1H** 















H11









































































































#### **Trucks various**





#### Roadmarking trucks













#### Vertical Preheater - direct and indirect heated



#### **D/ID Series**









#### **TechnologyDay**







# Airport maintenance and road driers

- Airport trailer
- Industrial driers build on a small truck
- •Small and handy road driers





# Cracks to be repaired at Heathrow airport











# Your solution in order to maintain the airport







# All machinery ready to get started







# **Machines working**













# **Finished result**







#### Industrial road drier mounted on a s