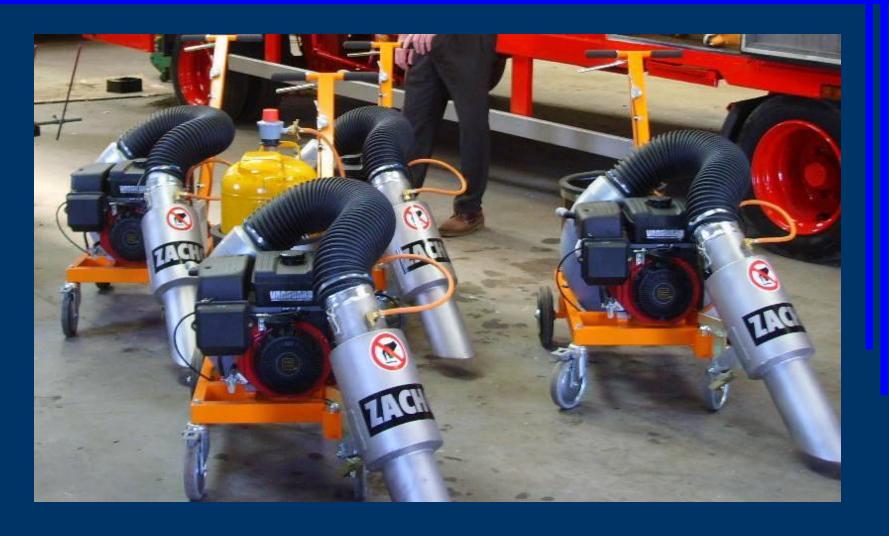

#### **Trucks various**





#### Roadmarking trucks













#### Vertical Preheater - direct and indirect heated



#### **D/ID Series**









#### **TechnologyDay**







# Airport maintenance and road driers

- Airport trailer
- Industrial driers build on a small truck
- •Small and handy road driers





# Cracks to be repaired at Heathrow airport











# Your solution in order to maintain the airport







# All machinery ready to get started







# **Machines working**













# **Finished result**







#### Industrial road drier mounted on a small truck







# Industrial road drier









# **Industrial road drier**









# Small handy industrial road drier !







# Road drier working!