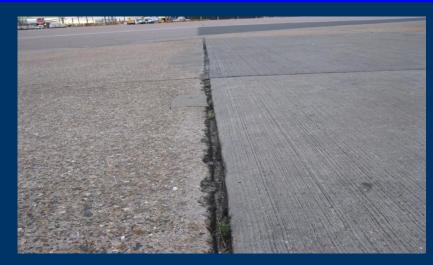

moplastics (spray- and extrudable)

Low pressure method (Air spray-method) and/or High pressure method (Airless-method) according to the kind of marking





# **Special machines and equipment**



H95-2 Road drier



H92-1 Line remover





# Hand-guided machines



H9 Airless



RM50H



H8-1



**RP100-1H** 















H11









































































































#### **Trucks various**





#### Roadmarking trucks













#### Vertical Preheater - direct and indirect heated



#### **D/ID Series**









#### **TechnologyDay**







# Airport maintenance and road driers

- Airport trailer
- Industrial driers build on a small truck
- •Small and handy road driers





# Cracks to be repaired at Heathrow airport











# Your solution in order to maintain the airport







# All machinery ready to get started







# **Machines working**













# **Finished result**







#### Industrial road drier mounted on a small truck







# Industrial road drier









# **Industrial road drier**









# Small handy industrial road drier !







# Road drier working!