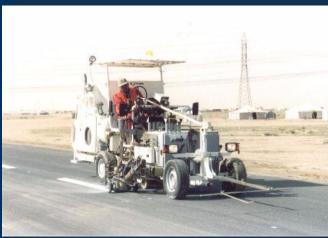

and industrial road driers





#### Location



# **HOFMANN GmbH** ...founded in 1952 and since 1962 situated in Rellingen!







#### Range of products

Road marking Trucks



Special machines and equipment



Self-propelled sit-on machines



Thermoplastic preheaters



Hand-guided machines



**Specials** 







#### **Application systems**

Paints

2-component cold plastics (spray- and extrudable)

Thermoplastics (spray- and extrudable)

Low pressure method (Air spray-method) and/or High pressure method (Airless-method) according to the kind of marking





# **Special machines and equipment**



H95-2 Road drier



H92-1 Line remover





# Hand-guided machines



H9 Airless



RM50H



H8-1



**RP100-1H** 















H11









































































































#### **Trucks various**





#### Roadmarking trucks













#### Vertical Preheater - direct and indirect heated



#### **D/ID Series**









#### **TechnologyDay**







# Airport maintenance and road driers

- Airport trailer
- Industrial driers build on a small truck
- •Small and handy road driers





# Cracks to be repaired at Heathrow airport











# Your solution in order to maintain the airport







# All machinery ready to get started







# **Machines working**













# **Finished result**







#### Industrial road drier mounted on a small truck







# Industrial road drier









# **Industrial road drier**









# Small handy industrial road drier !







# Road drier working!