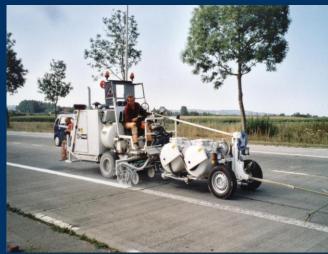

road driers





#### Location



# **HOFMANN GmbH** ...founded in 1952 and since 1962 situated in Rellingen!







#### Range of products

Road marking Trucks



Special machines and equipment



Self-propelled sit-on machines



Thermoplastic preheaters



Hand-guided machines



**Specials** 







#### **Application systems**

Paints

2-component cold plastics (spray- and extrudable)

Thermoplastics (spray- and extrudable)

Low pressure method (Air spray-method) and/or High pressure method (Airless-method) according to the kind of marking





# **Special machines and equipment**



H95-2 Road drier



H92-1 Line remover





# Hand-guided machines



H9 Airless



RM50H



H8-1



**RP100-1H** 















H11









































































































#### **Trucks various**





#### Roadmarking trucks













#### Vertical Preheater - direct and indirect heated



#### **D/ID Series**









#### **TechnologyDay**







# Airport maintenance and road driers

- Airport trailer
- Industrial driers build on a small truck
- •Small and handy road driers





# Cracks to be repaired at Heathrow airport











# Your solution in order to maintain the airport







# All machinery ready to get started







# **Machines working**













# **Finished result**







#### Industrial road drier mounted on a small truck







# Industrial road drier









# **Industrial road drier**









# Small handy industrial road drier !







# Road drier working!