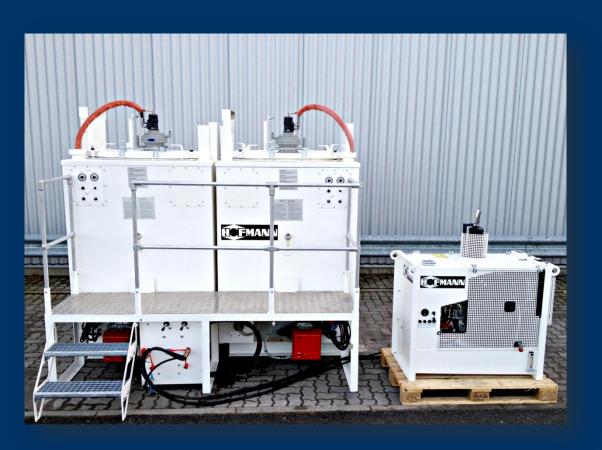

rucks



Special machines and equipment



Self-propelled sit-on machines



Thermoplastic preheaters



Hand-guided machines



**Specials** 







#### **Application systems**

Paints

2-component cold plastics (spray- and extrudable)

Thermoplastics (spray- and extrudable)

Low pressure method (Air spray-method) and/or High pressure method (Airless-method) according to the kind of marking





# **Special machines and equipment**



H95-2 Road drier



H92-1 Line remover





# Hand-guided machines



H9 Airless



RM50H



H8-1



**RP100-1H** 















H11









































































































#### **Trucks various**





#### Roadmarking trucks













#### Vertical Preheater - direct and indirect heated



#### **D/ID Series**









#### **TechnologyDay**







# Airport maintenance and road driers

- Airport trailer
- Industrial driers build on a small truck
- •Small and handy road driers





# Cracks to be repaired at Heathrow airport











# Your solution in order to maintain the airport







# All machinery ready to get started







# **Machines working**













# **Finished result**







#### Industrial road drier mounted on a small truck







# Industrial road drier









# **Industrial road drier**









# Small handy industrial road drier !







# Road drier working!