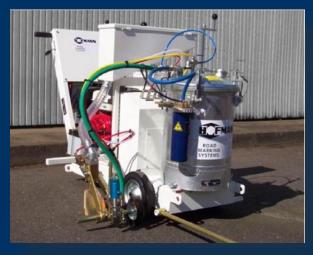

mall handhold machines, grinders, road driers, pre-heaters etc.



Maintenance equipment: Airport trailers and industrial road driers





#### Location



# **HOFMANN GmbH** ...founded in 1952 and since 1962 situated in Rellingen!







#### Range of products

Road marking Trucks



Special machines and equipment



Self-propelled sit-on machines



Thermoplastic preheaters



Hand-guided machines



**Specials** 







#### **Application systems**

Paints

2-component cold plastics (spray- and extrudable)

Thermoplastics (spray- and extrudable)

Low pressure method (Air spray-method) and/or High pressure method (Airless-method) according to the kind of marking





# **Special machines and equipment**



H95-2 Road drier



H92-1 Line remover





# Hand-guided machines



H9 Airless



RM50H



H8-1



**RP100-1H** 















H11









































































































#### **Trucks various**





#### Roadmarking trucks













#### Vertical Preheater - direct and indirect heated



#### **D/ID Series**









#### **TechnologyDay**







# Airport maintenance and road driers

- Airport trailer
- Industrial driers build on a small truck
- •Small and handy road driers





# Cracks to be repaired at Heathrow airport











# Your solution in order to maintain the airport







# All machinery ready to get started







# **Machines working**













# **Finished result**







#### Industrial road drier mounted on a small truck







# Industrial road drier









# **Industria