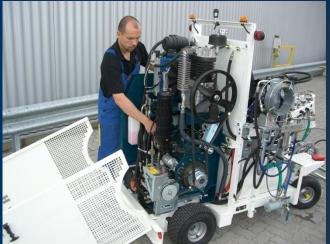

ers, pre-heaters etc.



Maintenance equipment: Airport trailers and industrial road driers





#### Location



# **HOFMANN GmbH** ...founded in 1952 and since 1962 situated in Rellingen!







#### Range of products

Road marking Trucks



Special machines and equipment



Self-propelled sit-on machines



Thermoplastic preheaters



Hand-guided machines



**Specials** 







#### **Application systems**

Paints

2-component cold plastics (spray- and extrudable)

Thermoplastics (spray- and extrudable)

Low pressure method (Air spray-method) and/or High pressure method (Airless-method) according to the kind of marking





# **Special machines and equipment**



H95-2 Road drier



H92-1 Line remover





# Hand-guided machines



H9 Airless



RM50H



H8-1



**RP100-1H** 















H11









































































































#### **Trucks various**





#### Roadmarking trucks













#### Vertical Preheater - direct and indirect heated



#### **D/ID Series**









#### **TechnologyDay**







# Airport maintenance and road driers

- Airport trailer
- Industrial driers build on a small truck
- •Small and handy road driers





# Cracks to be repaired at Heathrow airport











# Your solution in order to maintain the airport







# All machinery ready to get started







# **Machines working**













# **Finished result**







#### Industrial road drier mounted on a small truck







# Industrial road drier









# **Industrial road drier**









# Small handy indu