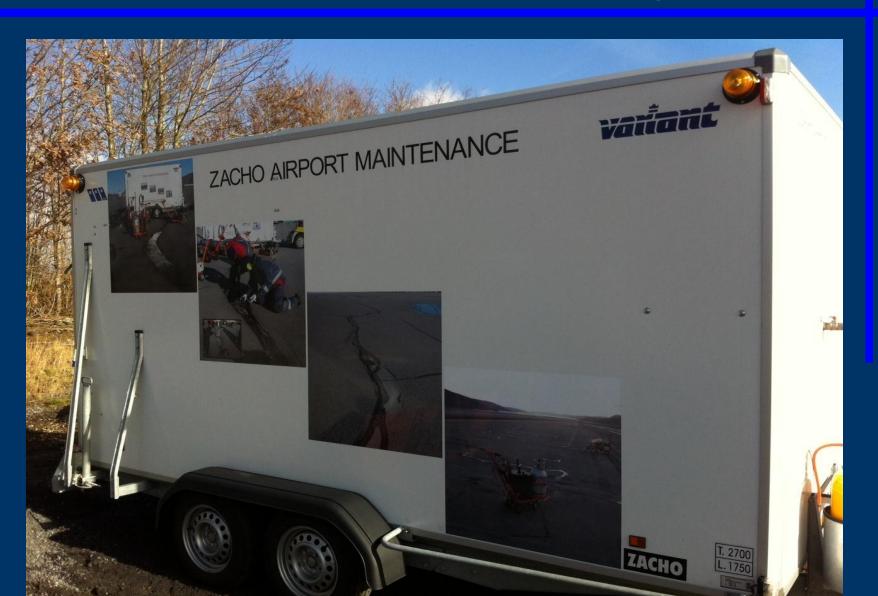

spray-method) and/or High pressure method (Airless-method) according to the kind of marking





# **Special machines and equipment**



H95-2 Road drier



H92-1 Line remover





# Hand-guided machines



H9 Airless



RM50H



H8-1



**RP100-1H** 















H11









































































































#### **Trucks various**





#### Roadmarking trucks













#### Vertical Preheater - direct and indirect heated



#### **D/ID Series**









#### **TechnologyDay**







# Airport maintenance and road driers

- Airport trailer
- Industrial driers build on a small truck
- •Small and handy road driers





# Cracks to be repaired at Heathrow airport











# Your solution in order to maintain the airport







# All machinery ready to get started







# **Machines working**













# **Finished result**







#### Industrial road drier mounted on a small truck







# Industrial road drier









# **Industrial road drier**









# Small handy industrial road drier !







# Road drier working!