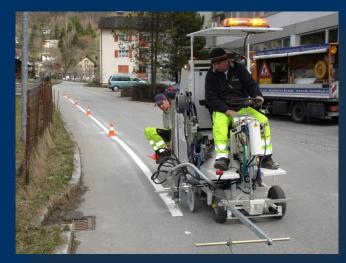

s, pre-heaters etc.



Maintenance equipment: Airport trailers and industrial road driers





#### Location



# **HOFMANN GmbH** ...founded in 1952 and since 1962 situated in Rellingen!







#### Range of products

Road marking Trucks



Special machines and equipment



Self-propelled sit-on machines



Thermoplastic preheaters



Hand-guided machines



**Specials** 







#### **Application systems**

Paints

2-component cold plastics (spray- and extrudable)

Thermoplastics (spray- and extrudable)

Low pressure method (Air spray-method) and/or High pressure method (Airless-method) according to the kind of marking





# **Special machines and equipment**



H95-2 Road drier



H92-1 Line remover





# Hand-guided machines



H9 Airless



RM50H



H8-1



**RP100-1H** 















H11









































































































#### **Trucks various**





#### Roadmarking trucks













#### Vertical Preheater - direct and indirect heated



#### **D/ID Series**









#### **TechnologyDay**







# Airport maintenance and road driers

- Airport trailer
- Industrial driers build on a small truck
- •Small and handy road driers





# Cracks to be repaired at Heathrow airport











# Your solution in order to maintain the airport







# All machinery ready to get started







# **Machines working**













# **Finished result**







#### Industrial road drier mounted on a small truck







# Industrial road drier









# **Industrial road drier**









# Small handy indust