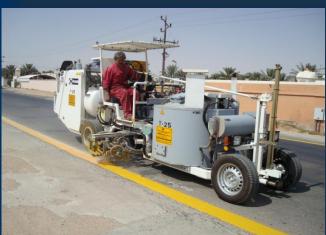

oad driers





#### Location



# **HOFMANN GmbH** ...founded in 1952 and since 1962 situated in Rellingen!







#### Range of products

Road marking Trucks



Special machines and equipment



Self-propelled sit-on machines



Thermoplastic preheaters



Hand-guided machines



**Specials** 







#### **Application systems**

Paints

2-component cold plastics (spray- and extrudable)

Thermoplastics (spray- and extrudable)

Low pressure method (Air spray-method) and/or High pressure method (Airless-method) according to the kind of marking





# **Special machines and equipment**



H95-2 Road drier



H92-1 Line remover





# Hand-guided machines



H9 Airless



RM50H



H8-1



**RP100-1H** 















H11









































































































#### **Trucks various**





#### Roadmarking trucks













#### Vertical Preheater - direct and indirect heated



#### **D/ID Series**









#### **TechnologyDay**







# Airport maintenance and road driers

- Airport trailer
- Industrial driers build on a small truck
- •Small and handy road driers





# Cracks to be repaired at Heathrow airport











# Your solution in order to maintain the airport







# All machinery ready to get started







# **Machines working**













# **Finished result**







#### Industrial road drier mounted on a small truck







# Industrial road drier









# **Industrial road drier**









# Small handy industrial road drier !







# Road drier working!