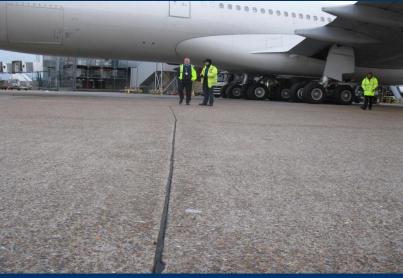

# Cracks to be repaired at Heathrow airport

# Your solution in order to maintain the airport