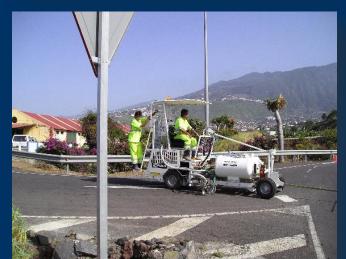

#### Range of products

Road marking Trucks

Special machines and equipment

Self-propelled sit-on machines

Thermoplastic preheaters

Hand-guided machines

**Specials** 