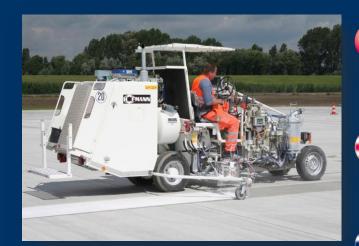

# Airport maintenance and road driers

- Airport trailer
- Industrial driers build on a small truck
- •Small and handy road driers