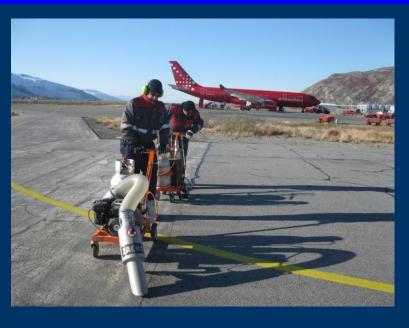

#### **Trucks various**





#### Roadmarking trucks













#### Vertical Preheater - direct and indirect heated



#### **D/ID Series**









#### **TechnologyDay**







# Airport maintenance and road driers

- Airport trailer
- Industrial driers build on a small truck
- •Small and handy road driers





# Cracks to be repaired at Heathrow airport











# Your solution in order to maintain the airport







# All machinery ready to get started







# **Machines working**













# **Finished result**







#### Industrial road drier mounted on a small truck







# Industrial road drier









# **Industrial road drier**









# Small handy industrial road drier !







# Road drier working!