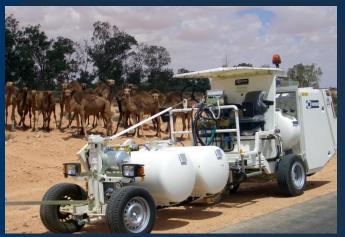

#### Range of products

Road marking Trucks

Special machines and equipment

Self-propelled sit-on machines

Thermoplastic preheaters

Hand-guided machines

**Specials** 

#### **Application systems**

Paints

2-component cold plastics (spray- and extrudable)

Thermoplastics (spray- and extrudable)

Low pressure method (Air spray-method) and/or High pressure method (Airless-method) according to the kind of marking