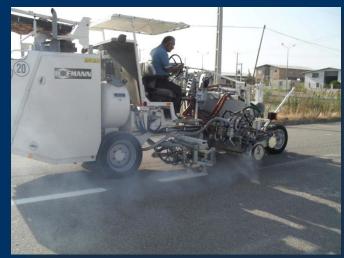

#### Range of products

Road marking Trucks

Special machines and equipment

Self-propelled sit-on machines

Thermoplastic preheaters

Hand-guided machines

**Specials** 

#### **Application systems**

Paints

2-component cold plastics (spray- and extrudable)

Thermoplastics (spray- and extrudable)

Low pressure method (Air spray-method) and/or High pressure method (Airless-method) according to the kind of marking