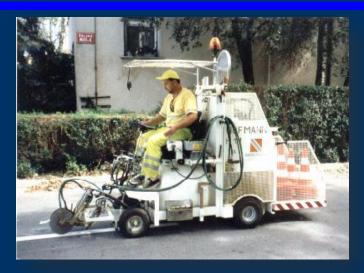

riers, pre-heaters etc.



Maintenance equipment: Airport trailers and industrial road driers





#### Location



# **HOFMANN GmbH** ...founded in 1952 and since 1962 situated in Rellingen!







#### Range of products

Road marking Trucks



Special machines and equipment



Self-propelled sit-on machines



Thermoplastic preheaters



Hand-guided machines



**Specials** 







#### **Application systems**

Paints

2-component cold plastics (spray- and extrudable)

Thermoplastics (spray- and extrudable)

Low pressure method (Air spray-method) and/or High pressure method (Airless-method) according to the kind of marking





# **Special machines and equipment**



H95-2 Road drier



H92-1 Line remover





# Hand-guided machines



H9 Airless



RM50H



H8-1



**RP100-1H** 















H11









































































































#### **Trucks various**





#### Roadmarking trucks













#### Vertical Preheater - direct and indirect heated



#### **D/ID Series**









#### **TechnologyDay**







# Airport maintenance and road driers

- Airport trailer
- Industrial driers build on a small truck
- •Small and handy road driers





# Cracks to be repaired at Heathrow airport











# Your solution in order to maintain the airport







# All machinery ready to get started







# **Machines working**













# **Finished result**







#### Industrial road drier mounted on a small truck







# Industrial road drier









# **Industrial road drier**









# Small handy in