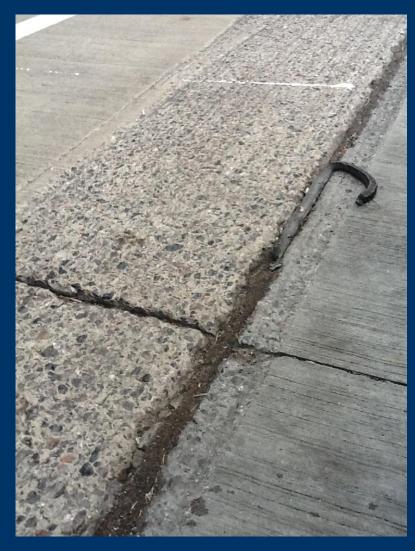

astics (spray- and extrudable)

Low pressure method (Air spray-method) and/or High pressure method (Airless-method) according to the kind of marking





# **Special machines and equipment**



H95-2 Road drier



H92-1 Line remover





# Hand-guided machines



H9 Airless



RM50H



H8-1



**RP100-1H** 















H11









































































































#### **Trucks various**





#### Roadmarking trucks













#### Vertical Preheater - direct and indirect heated



#### **D/ID Series**









#### **TechnologyDay**







# Airport maintenance and road driers

- Airport trailer
- Industrial driers build on a small truck
- •Small and handy road driers





# Cracks to be repaired at Heathrow airport











# Your solution in order to maintain the airport







# All machinery ready to get started







# **Machines working**













# **Finished result**







#### Industrial road drier mounted on a small truck







# Industrial road drier









# **Industrial road drier**









# Small handy industrial road drier !







# Road drier working!