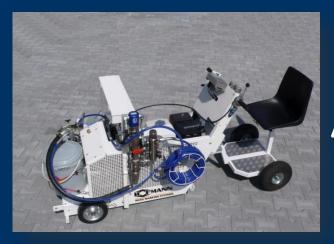

nes, trucks, small handhold machines, grinders, road driers, pre-heaters etc.



Maintenance equipment: Airport trailers and industrial road driers





#### Location



# **HOFMANN GmbH** ...founded in 1952 and since 1962 situated in Rellingen!







#### Range of products

Road marking Trucks



Special machines and equipment



Self-propelled sit-on machines



Thermoplastic preheaters



Hand-guided machines



**Specials** 







#### **Application systems**

Paints

2-component cold plastics (spray- and extrudable)

Thermoplastics (spray- and extrudable)

Low pressure method (Air spray-method) and/or High pressure method (Airless-method) according to the kind of marking





# **Special machines and equipment**



H95-2 Road drier



H92-1 Line remover





# Hand-guided machines



H9 Airless



RM50H



H8-1



**RP100-1H** 















H11









































































































#### **Trucks various**





#### Roadmarking trucks













#### Vertical Preheater - direct and indirect heated



#### **D/ID Series**









#### **TechnologyDay**







# Airport maintenance and road driers

- Airport trailer
- Industrial driers build on a small truck
- •Small and handy road driers





# Cracks to be repaired at Heathrow airport











# Your solution in order to maintain the airport







# All machinery ready to get started







# **Machines working**













# **Finished result**







#### Industrial road drier mounted on a small truck







# Industrial road drier