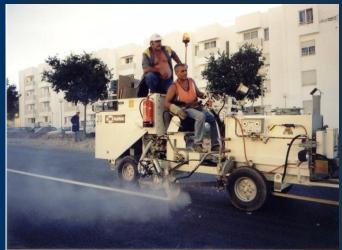

Maintenance equipment: Airport trailers and industrial road driers





#### Location



# **HOFMANN GmbH** ...founded in 1952 and since 1962 situated in Rellingen!







#### Range of products

Road marking Trucks



Special machines and equipment



Self-propelled sit-on machines



Thermoplastic preheaters



Hand-guided machines



**Specials** 







#### **Application systems**

Paints

2-component cold plastics (spray- and extrudable)

Thermoplastics (spray- and extrudable)

Low pressure method (Air spray-method) and/or High pressure method (Airless-method) according to the kind of marking





# **Special machines and equipment**



H95-2 Road drier



H92-1 Line remover





# Hand-guided machines



H9 Airless



RM50H



H8-1



**RP100-1H** 















H11









































































































#### **Trucks various**





#### Roadmarking trucks













#### Vertical Preheater - direct and indirect heated



#### **D/ID Series**









#### **TechnologyDay**







# Airport maintenance and road driers

- Airport trailer
- Industrial driers build on a small truck
- •Small and handy road driers





# Cracks to be repaired at Heathrow airport











# Your solution in order to maintain the airport







# All machinery ready to get started







# **Machines working**













# **Finished result**







#### Industrial road drier mounted on a small truck







# Industrial road drier









# **Industrial road drier**









# Small handy industrial road drier !