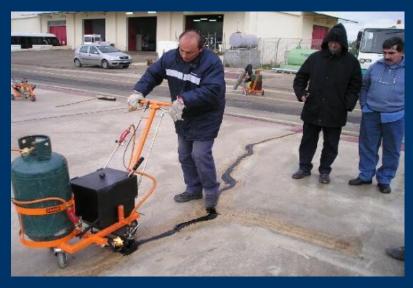

# Cracks to be repaired at Heathrow airport

# Your solution in order to maintain the airport