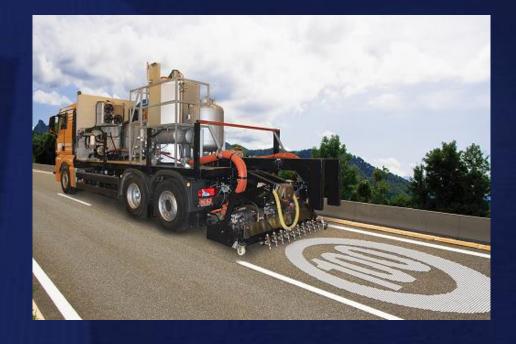

### TRAFFICPRINTER ®

Extensive computerized Symbols Library

Oprated by One Person In safe environment

Tested and proven design Feed by thermoplastic Paint at 200°C Truck Mounted Attenuator Works around the clock

Prints any sign or Symbol

Prints one symbol in 30 sec.

TRAFFICPRINTER 2<sup>nd</sup> GENERATION