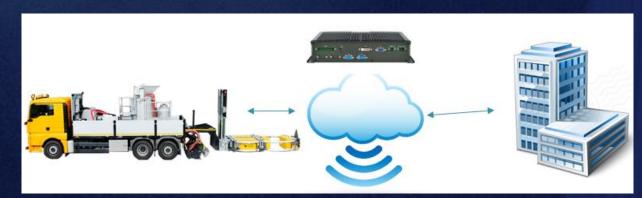

### TRAFFICPRINTER ®

Extensive computerized Symbols Library

Oprated by One Person In safe environment

Tested and proven design Feed by thermoplastic Paint at 200°C Truck Mounted Attenuator Works around the clock

#### What is ahead?

- Road recognition system (RSS)
- Off-ramp and Islands solutions.
- Automated symbol repair selection.
- Reports and data generations.
- Integration with telematics.