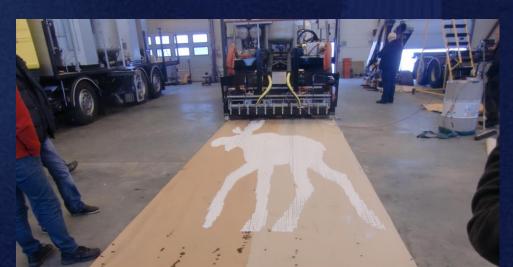

### TRAFFICPRINTER ®

Extensive computerized Symbols Library

Oprated by One Person In safe environment

Tested and proven design Feed by thermoplastic Paint at 200°C Truck Mounted Attenuator Works around the clock

Prints any sign or Symbol

Prints one symbol in 30 sec.

TRAFFICPRINTER 2<sup>nd</sup> GENERATION