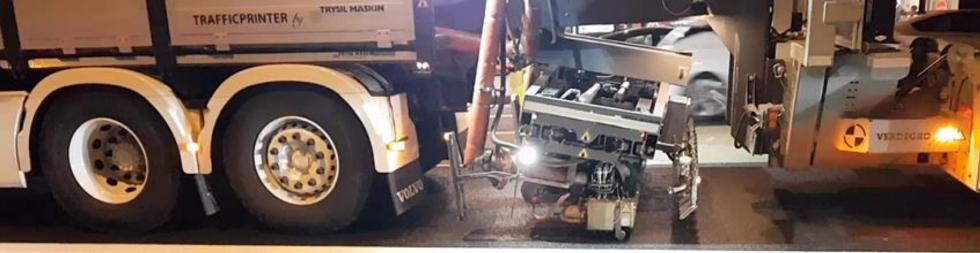

### TRAFFICPRINTER ®

Extensive computerized Symbols Library

Oprated by One Person In safe environment

Tested and proven design Feed by thermoplastic Paint at 200°C Truck Mounted Attenuator Works around the clock

Prints any sign or Symbol

Prints one symbol in 30 sec.

TRAFFICPRINTER 2<sup>nd</sup> GENERATION

### TRAFFICPRINTER 2<sup>nd</sup> GENERATION