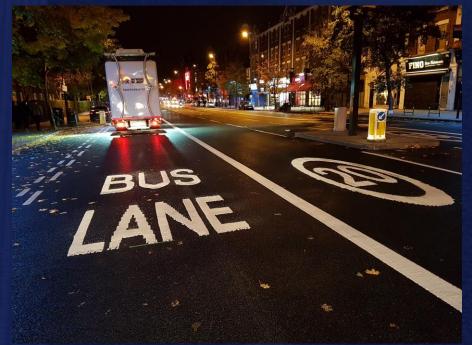

### TRAFFICPRINTER ®

Extensive computerized Symbols Library

Oprated by One Person In safe environment

Tested and proven design Feed by thermoplastic Paint at 200°C Truck Mounted Attenuator Works around the clock

Prints any sign or Symbol

Prints one symbol in 30 sec.

TRAFFICPRINTER 2<sup>nd</sup> GENERATION

#### WHY TRAFFICPRINTER ®

- It will replace manual handwork
- It will reduce traffic jams and pollution
- It is safe and will avoid accidents
- It is reliable and work around the clock
- It prints any sign or symbol
- It is made for the future