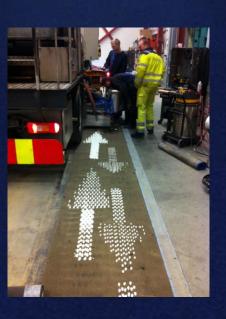

### TRAFFICPRINTER ®

Extensive computerized Symbols Library

Oprated by One Person In safe environment

Tested and proven design Feed by thermoplastic Paint at 200°C Truck Mounted Attenuator Works around the clock

Prints any sign or Symbol

Prints one symbol in 30 sec.

TRAFFICPRINTER 2<sup>nd</sup> GENERATION