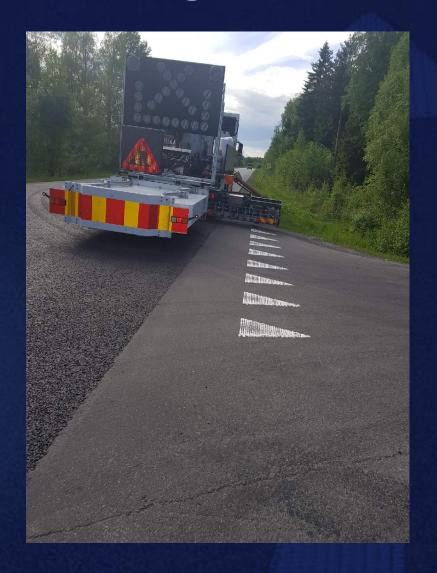

### TRAFFICPRINTER ®

Extensive computerized Symbols Library

Oprated by One Person In safe environment

Tested and proven design Feed by thermoplastic Paint at 200°C Truck Mounted Attenuator Works around the clock

Prints any sign or Symbol

Prints one symbol in 30 sec.

TRAFFICPRINTER 2<sup>nd</sup> GENERATION

### TRAFFICPRINTER 2<sup>nd</sup> GENERATION