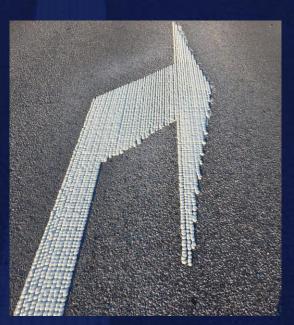

### TRAFFICPRINTER ®

Extensive computerized Symbols Library

Oprated by One Person In safe environment

Tested and proven design Feed by thermoplastic Paint at 200°C Truck Mounted Attenuator Works around the clock

Prints any sign or Symbol

Prints one symbol in 30 sec.

TRAFFICPRINTER 2<sup>nd</sup> GENERATION