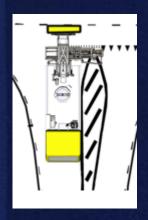

### TRAFFICPRINTER ®

Extensive computerized Symbols Library

Oprated by One Person In safe environment

Tested and proven design Feed by thermoplastic Paint at 200°C Truck Mounted Attenuator Works around the clock

Prints any sign or Symbol

Prints one symbol in 30 sec.

TRAFFICPRINTER 2<sup>nd</sup> GENERATION