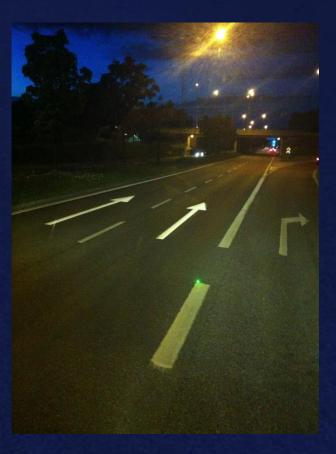

OUNTED PRINTER FOR THERMOPLASTIC PAINT

# History

- First ideas and drawings from 2001
- Project "Development of machine for symbol marking" started 2008/9 of Swedish Transport Administration and SVMF
- The Swedish Transport Administration goal: No unsecured personnel allowed on high traffic roads from 2014.
- Prototype testing in 2010
- ▶ Full scale prototype 2012 and still works on the road.







#### **Problem & Proposed Solution**



#### **Problem**



#### Solution





#### **TOMORROWS WAY:**

### TRAFFICPRINTER ®

Extensive computerized Symbols Library

Oprated by One Person In safe environment

Tested and proven design Feed by thermoplastic Paint at 200°C Truck Mounted Attenuator Works around the clock

Prints any sign or Symbol

Prints one symbol in 30 sec.

































TRAFFICPRINTER 2<sup>nd</sup> GENERATION





### TRAFFICPRINTER 2<sup>nd</sup> GENERATION







#### What is ahead?

- Road recognition system (RSS)
- Off-ramp and Islands solutions.
- Automated symbol repair selection.
- Reports and data generations.
- Integration with telematics.











#### WHY TRAFFICPRINTER ®

- It will replace manual handwork
- It will reduce traffic jams and pollution
- It is safe and will avoid accidents
- It is reliable and work around the clock
- It prints any sign or symbol
- It is made for the future





## Kiitos, kysymykset?