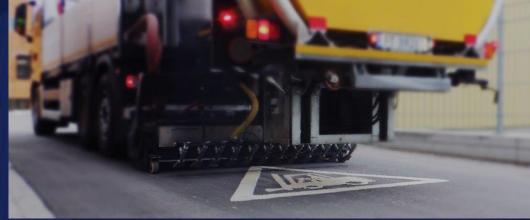

### TRAFFICPRINTER ®

Extensive computerized Symbols Library

Oprated by One Person In safe environment

Tested and proven design Feed by thermoplastic Paint at 200°C Truck Mounted Attenuator Works around the clock

Prints any sign or Symbol

Prints one symbol in 30 sec.

TRAFFICPRINTER 2<sup>nd</sup> GENERATION