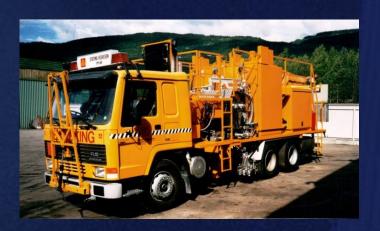

### TRAFFICPRINTER ®

Extensive computerized Symbols Library

Oprated by One Person In safe environment

Tested and proven design Feed by thermoplastic Paint at 200°C Truck Mounted Attenuator Works around the clock

Prints any sign or Symbol

Prints one symbol in 30 sec.

TRAFFICPRINTER 2<sup>nd</sup> GENERATION

### TRAFFICPRINTER 2<sup>nd</sup> GENERATION