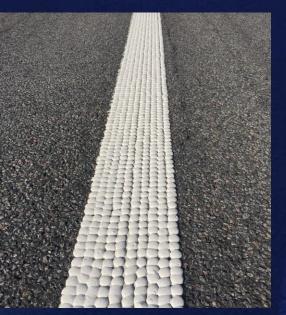

### TRAFFICPRINTER ®

Extensive computerized Symbols Library

Oprated by One Person In safe environment

Tested and proven design Feed by thermoplastic Paint at 200°C Truck Mounted Attenuator Works around the clock

Prints any sign or Symbol

Prints one symbol in 30 sec.

TRAFFICPRINTER 2<sup>nd</sup> GENERATION