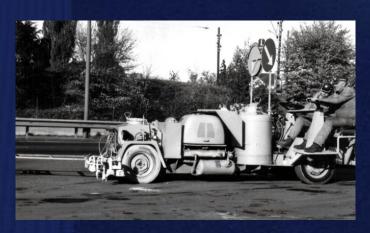

# History

- First ideas and drawings from 2001
- Project "Development of machine for symbol marking" started 2008/9 of Swedish Transport Administration and SVMF
- The Swedish Transport Administration goal: No unsecured personnel allowed on high traffic roads from 2014.
- Prototype testing in 2010
- ▶ Full scale prototype 2012 and still works on the road.