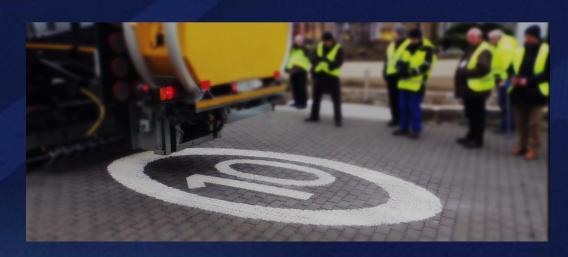

Prints any sign or Symbol

Prints one symbol in 30 sec.

TRAFFICPRINTER 2<sup>nd</sup> GENERATION

### TRAFFICPRINTER 2<sup>nd</sup> GENERATION