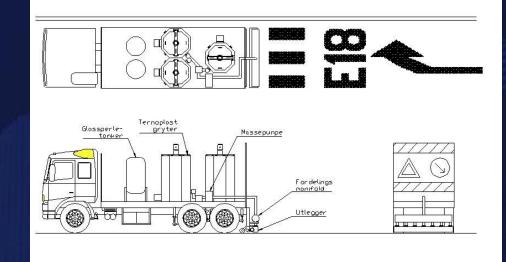

### TRYSIL MASKIN AS

Home Base in Trysil, Norway

Trysil Maskin Founded in 1982

OEM experience back to 1957

TRUCKMOUNTED PRINTER FOR THERMOPLASTIC PAINT

### TRAFFICPRINTER ®

Extensive computerized Symbols Library

Oprated by One Person In safe environment

Tested and proven design Feed by thermoplastic Paint at 200°C Truck Mounted Attenuator Works around the clock