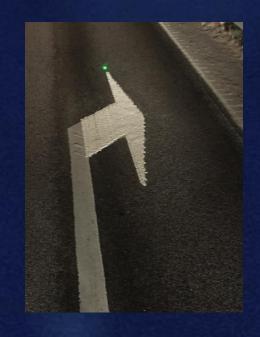

Prints any sign or Symbol

Prints one symbol in 30 sec.

TRAFFICPRINTER 2<sup>nd</sup> GENERATION