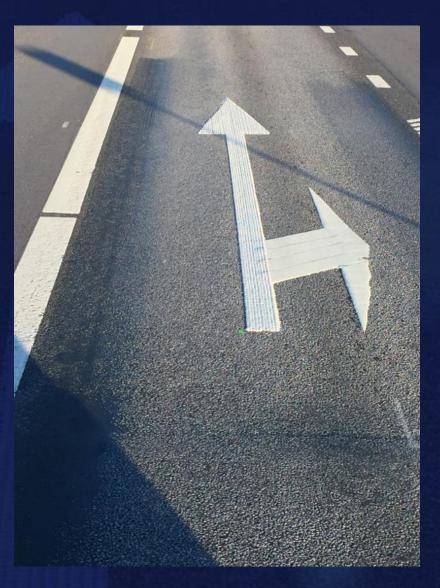

### TRAFFICPRINTER ®

Extensive computerized Symbols Library

Oprated by One Person In safe environment

Tested and proven design Feed by thermoplastic Paint at 200°C Truck Mounted Attenuator Works around the clock

Prints any sign or Symbol

Prints one symbol in 30 sec.

TRAFFICPRINTER 2<sup>nd</sup> GENERATION