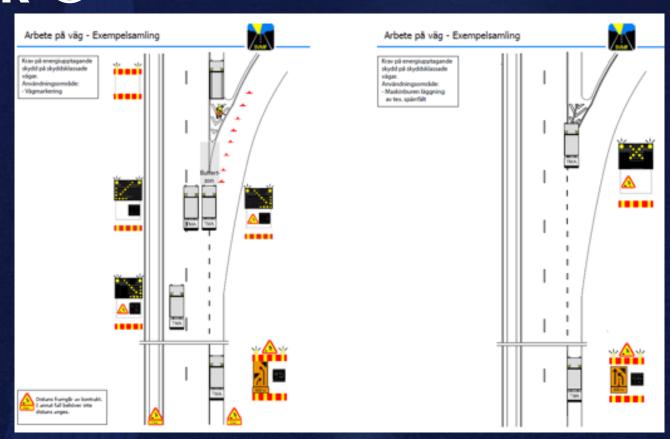

# History

- First ideas and drawings from 2001
- Project "Development of machine for symbol marking" started 2008/9 of Swedish Transport Administration and SVMF
- The Swedish Transport Administration goal: No unsecured personnel allowed on high traffic roads from 2014.
- Prototype testing in 2010
- ▶ Full scale prototype 2012 and still works on the road.

#### **Problem & Proposed Solution**

#### **Problem**

#### Solution