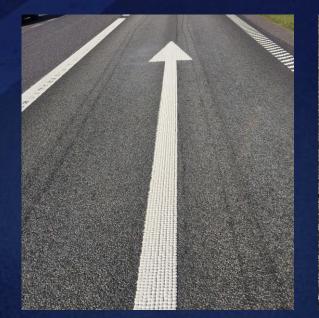

### TRAFFICPRINTER ®

Extensive computerized Symbols Library

Oprated by One Person In safe environment

Tested and proven design Feed by thermoplastic Paint at 200°C Truck Mounted Attenuator Works around the clock

Prints any sign or Symbol

Prints one symbol in 30 sec.

TRAFFICPRINTER 2<sup>nd</sup> GENERATION