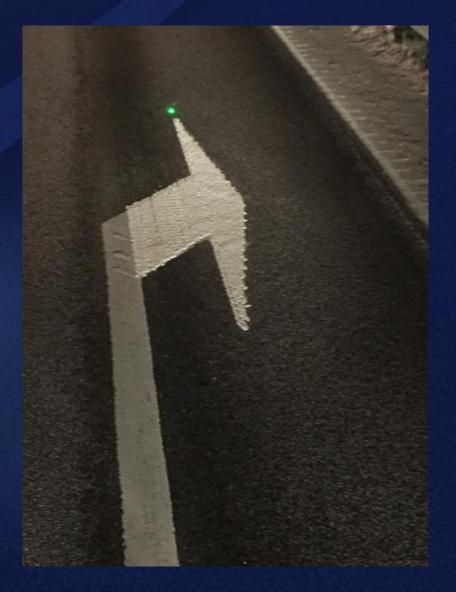

### TRAFFICPRINTER ®

Extensive computerized Symbols Library

Oprated by One Person In safe environment

Tested and proven design Feed by thermoplastic Paint at 200°C Truck Mounted Attenuator Works around the clock

Prints any sign or Symbol

Prints one symbol in 30 sec.

TRAFFICPRINTER 2<sup>nd</sup> GENERATION